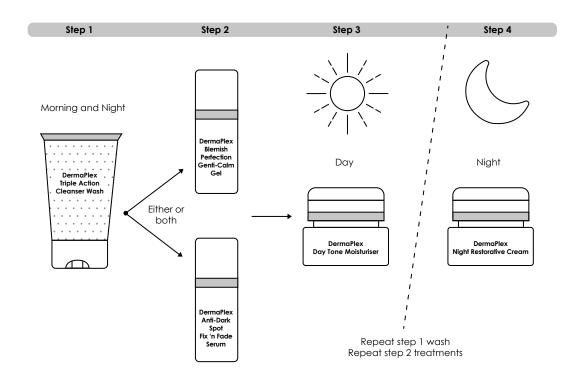

Refer to the easy to follow schematic overleaf.

### THE "TWICE-A-DAY" EASY TO FOLLOW DERMAPLEX SKIN CARE ROUTINE

| Action   | Step 1 Wash                                                                                                                   | Step 2 Treat                                                                                                                                                                                                                      | Step 3 Protect                                                                                                                                                                                                                                                                                                                                                    | Step 4 Nourish                                                                                                                             |
|----------|-------------------------------------------------------------------------------------------------------------------------------|-----------------------------------------------------------------------------------------------------------------------------------------------------------------------------------------------------------------------------------|-------------------------------------------------------------------------------------------------------------------------------------------------------------------------------------------------------------------------------------------------------------------------------------------------------------------------------------------------------------------|--------------------------------------------------------------------------------------------------------------------------------------------|
| Benefits | Exfoliates Polishes Refines Pores Cleansing is the first step to prepare the skin for the rest of your daily regimen products | FADES: Blemishes and Breakouts Dark Spots and Patches  This is the concentrated regimen product to brighten and lighten your complexion towards fairness and even skin tones  Blemish Gel treats a wide range of blemish problems | Protects and defends against UVA/UVB sun rays  Choose the regimen product according your skin type:  Normal to dry - moisture and hydration Normal and combination - non-oily and shine-free  This defence part of the daily regimen is vital to protect the skin from the harmful effects of the sun and to regain and ensure a youthful healthy skin complexion | Restores the skin's natural beauty Restores cell renewal process Restores cell immunity Nourishes and continues the daily sin care routine |